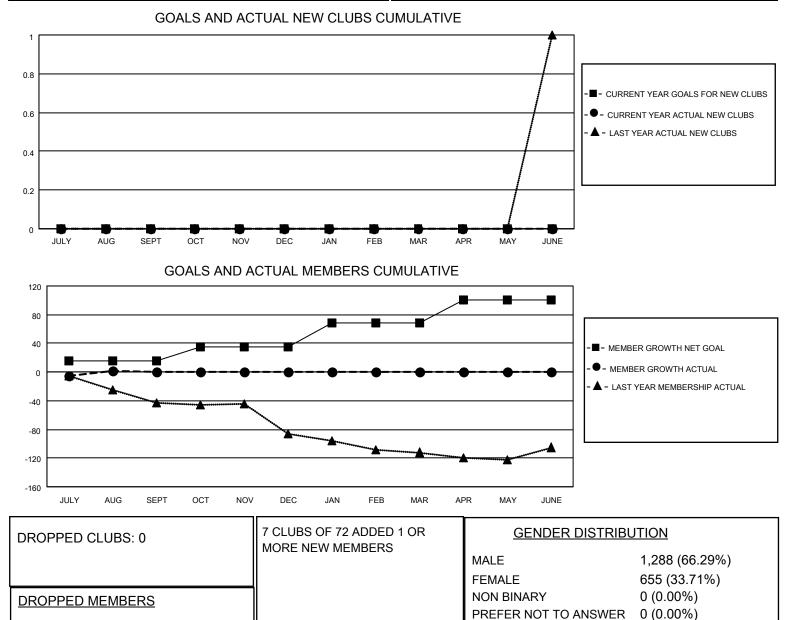

## LOCATION MAINE

District 41

Results as of: 8/31/2021

| Clubs                 |               |           |               | Members               |                        |                         |                                                    |
|-----------------------|---------------|-----------|---------------|-----------------------|------------------------|-------------------------|----------------------------------------------------|
| RESULTS FOR 2021-2022 |               |           |               | RESULTS FOR 2021-2022 |                        |                         |                                                    |
| QUARTER               | NEW CLUB GOAL | NEW CLUBS | DROPPED CLUBS | QUARTER               | BER GROWTH NET<br>GOAL | MEMBER GROWTH<br>ACTUAL | DROPPED<br>MEMBERS ACTUAL<br>(including transfers) |
| JULY/AUG/SEPT         | 0             | 0         | 0             | JULY/AUG/SEPT         | 15                     | 18                      | 15                                                 |
| OCT/NOV/DEC           | 0             | 0         | 0             | OCT/NOV/DEC           | 20                     | 0                       | 0                                                  |
| JAN/FEB/MAR           | 0             | 0         | 0             | JAN/FEB/MAR           | 34                     | 0                       | 0                                                  |
| APR/MAY/JUNE          | 0             | 0         | 0             | APR/MAY/JUNE          | 31                     | 0                       | 0                                                  |